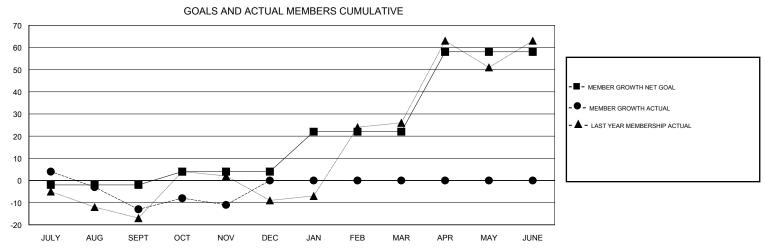

## STACEY JONES **LOCATION JAMAICA GMT CA** Clubs Members RESULTS FOR 2017-2018 RESULTS FOR 2017-2018 NEW CLUB GOAL NEW CLUBS DROPPED CLUBS MEMBER GROWTH NET MEMBER GROWTH DROPPED QUARTER QUARTER GOAL ACTUAL MEMBERS ACTUAL (including transfers) 0 0 0 -2 18 28 JULY/AUG/SEPT JULY/AUG/SEPT 0 0 0 6 10 8 OCT/NOV/DEC OCT/NOV/DEC 0 0 0 0 0 18 JAN/FEB/MAR JAN/FEB/MAR 1 0 0 0 0 36 APR/MAY/JUNE APR/MAY/JUNE